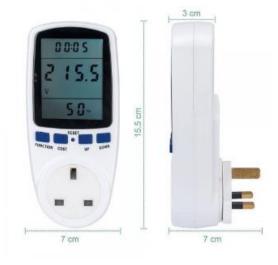

### **Specifications:**

| Operating voltage:             | 230V 50Hz for UK plug                |
|--------------------------------|--------------------------------------|
| Operating current:             | Max.13A for UK plug                  |
| Wide voltage range:            | 230V - 250V for UK plug              |
| Timing display                 | 0 second to 9999                     |
| range:                         | days                                 |
| Wattage display (watts):       | 0W to 3680W                          |
| Voltage display range:         | 0V to 9999V                          |
| Current display (amps):        | 0.0 to 16.0A                         |
| Frequency display:             | 0Hz to 9999Hz                        |
| Minimum wattage display range: | 0.0W to 3680W                        |
| Maximum wattage display range: | 0.0W to 3680W                        |
| Price display range:           | 0.00KWH to<br>99.99KWH               |
| Total kilowatt-hour            | 0.000KWH to                          |
| and cost display:              | 9999KWH                              |
| DIY supplies:                  | electric                             |
| Product size:                  | 15.5 x 7.3 x 7.5cm                   |
|                                | (6.1 x 2.9 x 3inch)                  |
| Package size:                  | 16 x 8 x 8.5cm (6.3 x 3.1 x 3.3inch) |
| Plug:                          | type UK                              |
| Colour:                        | white                                |