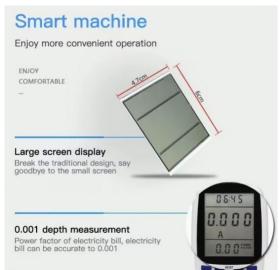

#### **Features**

- Large LCD display for easy reading.
- Measure Voltage, Frequency, Current, Power Factor, Wattage, minimum & maximum Wattage and record cumulative Kilowatthour KWH, Time, Date and Electricity Expenses.
- Seven display modes, transferred by pressing "FUNCTION" button.
- Overload warning displayed on LCD.
- Resetting for abnormal display or no response of button.
- Built-in 3.6V rechargeable battery (NI-MH) to store electricity and saving setting.
- · Easy electricity price setting.
- Easy to Monitor Your Electricity Bill: Electricity price setting by pressing OK, VALUE, DISPLAY and SET button
- Built-in Battery Backup: 2X1.5V rechargeable batteries allows meter to be moved and still visible without losing readings.
- Measure Various Parameters + Overload Protection Function: Power (W), Energy (kWh), Volts, Amps, Hertz, Power Factor and Maximum Power (W), Time, Days (Your electricity bills are vitally based on kWh)

Updated: 10 Jan 2024

 Large & Clear LCD Display for Easy Reading