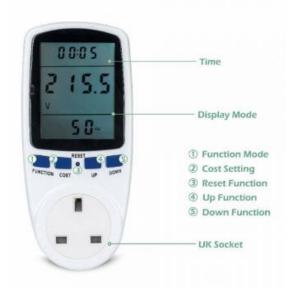

#### **Features**

- Large LCD display for easy reading.
- Measure Voltage, Frequency, Current, Power Factor, Wattage, minimum & maximum Wattage and record cumulative Kilowatthour KWH, Time, Date and Electricity Expenses.
- Seven display modes, transferred by pressing "FUNCTION" button.
- Overload warning displayed on LCD.
- Resetting for abnormal display or no response of button.
- Built-in 3.6V rechargeable battery (NI-MH) to store electricity and saving setting.
- · Easy electricity price setting.
- Easy to Monitor Your Electricity Bill: Electricity price setting by pressing OK, VALUE, DISPLAY and SET button
- Built-in Battery Backup: 2X1.5V rechargeable batteries allows meter to be moved and still visible without losing readings.
- Measure Various Parameters + Overload Protection Function: Power (W), Energy (kWh), Volts, Amps, Hertz, Power Factor and Maximum Power (W), Time, Days (Your electricity bills are vitally based on kWh)