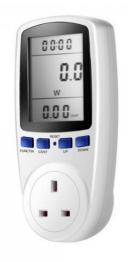

## GMMDDS108

# Digital Power Consumption Energy Meter UK Plug Socket

SKU: GMMDDS108 Manufacture Warranty period: 12 months Country of Origin: China

#### **Introduction**

The Power Meter is a monitoring and testing instrument which determines the power consumption of a connected appliance and the cost of the electricity consumed.





#### **Features**

- Large LCD display for easy reading.
- Measure Voltage, Frequency, Current, Power Factor, Wattage, minimum & maximum Wattage and record cumulative Kilowatthour KWH, Time, Date and Electricity Expenses.
- Seven display modes, transferred by pressing "FUNCTION" button.
- Overload warning displayed on LCD.
- Resetting for abnormal display or no response of button.
- Built-in 3.6V rechargeable battery (NI-MH) to store electricity and savi