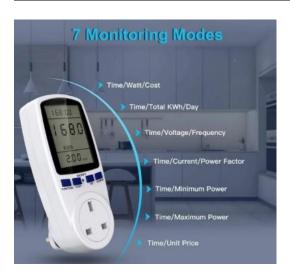

#### **Features**

- Large LCD display for easy reading.
- Measure Voltage, Frequency, Current, Power Factor, Wattage, minimum & maximum Wattage and record cumulative Kilowatthour KWH, Time, Date and Electricity Expenses.
- Seven display modes, transferred by pressing "FUNCTION" button.
- Overload warning displayed on LCD.
- Resetting for abnormal display or no response of button.
- Built-in 3.6V rechargeable battery (NI-MH) to store electricity and saving setting.
- · Easy electricity price setting.
- Easy to Monitor Your Electricity Bill: Electricity price setting by pressing OK, VALUE, DISPLAY and SET button
- Built-in Battery Backup: 2X1.5V rechargeable batteries allows meter to be moved and still visible without losing readings.
- Measure Various Parameters + Overload Protection Function: Power (W), Energy (kWh), Volts, Amps, Hertz, Power Factor and Maximum Power (W), Time, Days (Your electricity bills are vitally based on kWh)

#### **7MODES**

Updated: 10 Jan 2024

Updated: 10 Jan 2024