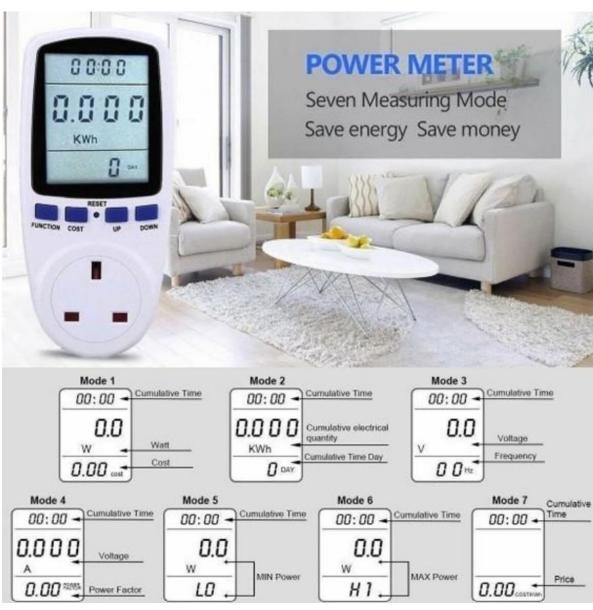

#### **Features**

- Large LCD display for easy reading.
- Measure Voltage, Frequency, Current, Power Factor, Wattage, minimum & maximum Wattage and record cumulative Kilowatthour KWH, Time, Date and Electricity Expenses.
- Seven display modes, transferred by pressing "FUNCTION" button.
- Overload warning displayed on LCD.
- Resetting for abnormal display or no response of button.
- Built-in 3.6V rechargeable battery (NI-MH) to store electricity and saving setting.
- · Easy electricity price setting.
- Easy to Monitor Your Electricity Bill: Electricity price setting by pressing OK, VALUE, DISPLAY and SET button
- Built-in Battery Backup: 2X1.5V rechargeable batteries allows meter to be moved and still visible without losing readings.
- Measure Various Parameters + Overload Protection Function: Power (W), Energy (kWh), Volts, Amps, Hertz, Power Factor and Maximum Power (W), Time, Days (Your electricity bills are vitally based on kWh)

#### **7MODES**

Updated: 10 Jan 2024

Updated: 10 Jan 2024