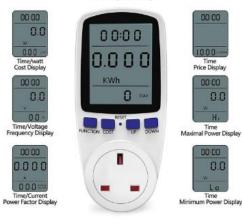

#### **Features**

- Large LCD display for easy reading.
- Measure Voltage, Frequency, Current, Power Factor, Wattage, minimum & maximum Wattage and record cumulative Kilowatthour KWH, Time, Date and Electricity Expenses.
- Seven display modes, transferred by pressing "FUNCTION" button.
- Overload warning displayed on LCD.
- Resetting for abnormal display or no response of button.
- Built-in 3.6V rechargeable battery (NI-MH) to store electricity and saving setting.
- · Easy electricity price setting.
- Easy to Monitor Your Electricity Bill: Electricity price setting by pressing OK, VALUE, DISPLAY and SET button
- Built-in Battery Backup: 2X1.5V rechargeable batteries allows meter to be moved and still visible without losing readings.
- Measure Various Parameters + Overload Protection Function: Power (W), Energy (kWh), Volts, Amps, Hertz, Power Factor and Maximum Power (W), Time, Days (Your electricity bills are vitally based on kWh)