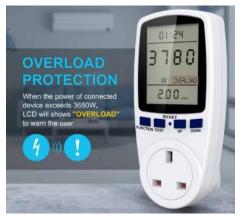

#### **Features**

- Large LCD display for easy reading.
- Measure Voltage, Frequency, Current, Power Factor, Wattage, minimum & maximum Wattage and record cumulative Kilowatthour KWH, Time, Date and Electricity Expenses.
- Seven display modes, transferred by pressing "FUNCTION" button.
- Overload warning displayed on LCD.
- Resetting for abnormal display or no response of button.
- Built-in 3.6V rechargeable battery (NI-MH) to store electricity and saving setting.
- · Easy electricity price setting.
- Easy to Monitor Your Electricity Bill: Electricity price setting by pressing OK, VALUE, DISPLAY and SET button
- Built-in Battery Backup: 2X1.5V rechargeable batteries allows meter to be moved and still visible without losing readings.
- Measure Various Parameters + Overload Protection Function: Power (W), Energy (kWh), Volts, Amps, Hertz, Power Factor and Maximum Power (W), Time, Days (Your electricity bills are vitally based on kWh)

### **Specifications:**

| Operating voltage:             | 230V 50Hz for UK plug                |
|--------------------------------|--------------------------------------|
| Operating current:             | Max.13A for UK plug                  |
| Wide voltage range:            | 230V - 250V for UK plug              |
| Timing display                 | 0 second to 9999                     |
| range:                         | days                                 |
| Wattage display (watts):       | 0W to 3680W                          |
| Voltage display range:         | 0V to 9999V                          |
| Current display (amps):        | 0.0 to 16.0A                         |
| Frequency display:             | 0Hz to 9999Hz                        |
| Minimum wattage display range: | 0.0W to 3680W                        |
| Maximum wattage display range: | 0.0W to 3680W                        |
| Price display range:           | 0.00KWH to<br>99.99KWH               |
| Total kilowatt-hour            | 0.000KWH to                          |
| and cost display:              | 9999KWH                              |
| DIY supplies:                  | electric                             |
| Product size:                  | 15.5 x 7.3 x 7.5cm                   |
|                                | (6.1 x 2.9 x 3inch)                  |
| Package size:                  | 16 x 8 x 8.5cm (6.3 x 3.1 x 3.3inch) |
| Plug:                          | type UK                              |
| Colour:                        | white                                |