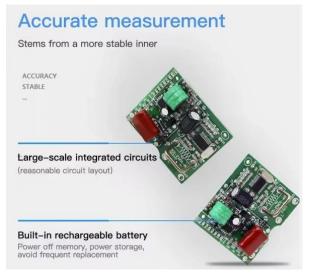

#### **Features**

- Large LCD display for easy reading.
- Measure Voltage, Frequency, Current, Power Factor, Wattage, minimum & maximum Wattage and record cumulative Kilowatthour KWH, Time, Date and Electricity Expenses.
- Seven display modes, transferred by pressing "FUNCTION" button.
- Overload warning displayed on LCD.
- Resetting for abnormal display or no response of button.
- Built-in 3.6V rechargeable battery (NI-MH) to store electricity and saving setting.
- · Easy electricity price setting.
- Easy to Monitor Your Electricity Bill: Electricity price setting by pressing OK, VALUE, DISPLAY and SET button
- Built-in Battery Backup: 2X1.5V rechargeable batteries allows meter to be moved and still visible without losing readings.
- Measure Various Parameters + Overload Protection Function: Power (W), Energy (kWh), Volts, Amps, Hertz, Power Factor and Maximum Power (W), Time, Days (Your electricity bills are vitally based on kWh)